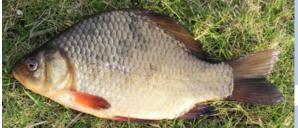

The body shape of the crucian carp varies greatly between sites, so much so, that two morphologies have been recognised, a deep bodied form and a shallow bodied (or stunted) form (Figure 2). Body shape is dependent on factors such as habitat, food availability or even the presence of predators. Due to the difficulties of identification between the crucian carp and the feral goldfish (Table 1.), and hybrids of the two, assessment of the present distribution of crucian carp is very difficult (Table 2.). Much of the work presented has been adapted from previous work by A. Wheeler and P. Bolton.

## How to recognise a crucian carp

Figure 1. General morphological features of a crucian carp (left hand image shows the convex dorsal fin).

Figure 2. Examples of the two body shapes, typically displayed by crucian carp, the slender, shallow bodied morph (left hand side) and the high-backed, deep bodied morph (right hand side).