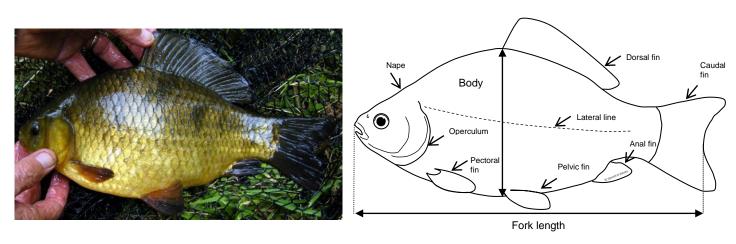

## How to recognise a crucian carp

Figure 1. General morphological features of a crucian carp (left hand image shows the convex dorsal fin).

Figure 2. Examples of the two body shapes, typically displayed by crucian carp, the slender, shallow bodied morph (left hand side) and the high-backed, deep bodied morph (right hand side).