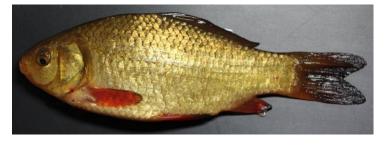

The body shape of the crucian carp varies greatly between sites, so much so, that two morphologies have been recognised, a deep bodied form and a shallow bodied (or stunted) form (Figure 2). Body shape is dependent on factors such as habitat, food availability or even the presence of predators. Due to the difficulties of identification between the crucian carp and the feral goldfish (Table 1.), and hybrids of the two, assessment of the present distribution of crucian carp is very difficult (Table 2.). Much of the work presented has been adapted from previous work by A. Wheeler and P. Bolton.

## How to recognise a crucian carp

Figure 1. General morphological features of a crucian carp (left hand image shows the convex dorsal fin).

Figure 2. Examples of the two body shapes, typically displayed by crucian carp, the slender, shallow bodied morph (left hand side) and the high-backed, deep bodied morph (right hand side).