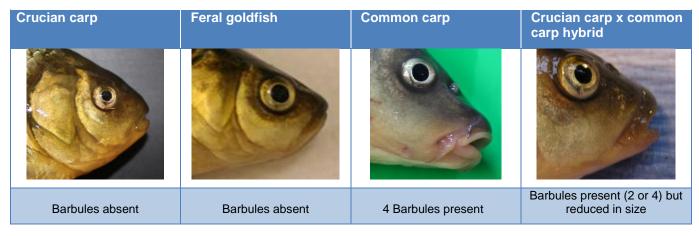

The body shape of the crucian carp varies greatly between sites, so much so, that two morphologies have been recognised, a deep bodied form and a shallow bodied (or stunted) form (Figure 2). Body shape is dependent on factors such as habitat, food availability or even the presence of predators. Due to the difficulties of identification between the crucian carp and the feral goldfish (Table 1.), and hybrids of the two, assessment of the present distribution of crucian carp is very difficult (Table 2.). Much of the work presented has been adapted from previous work by A. Wheeler and P. Bolton.

Table 1. Common identification features used to differentiate between crucian carp (*Carassius carassius*) feral goldfish (*Carassius auratus*) & carp (*Cyprinus carpio*).

| Crucian car                                                                                                                                                                                                                                                                                                                                                                                                                                                                                                                                                                                                                                                                                                                                                                                                                                                                                                                                                                                                                                                                                                                                                                                                                                                                                                                                                                                                                                                                                                                                                                                                                                                                                                                                                                                                                                                                                                                                                                                                                                                                                                                    | р                                                                                  | Feral goldfish |                                                                         |  |
|--------------------------------------------------------------------------------------------------------------------------------------------------------------------------------------------------------------------------------------------------------------------------------------------------------------------------------------------------------------------------------------------------------------------------------------------------------------------------------------------------------------------------------------------------------------------------------------------------------------------------------------------------------------------------------------------------------------------------------------------------------------------------------------------------------------------------------------------------------------------------------------------------------------------------------------------------------------------------------------------------------------------------------------------------------------------------------------------------------------------------------------------------------------------------------------------------------------------------------------------------------------------------------------------------------------------------------------------------------------------------------------------------------------------------------------------------------------------------------------------------------------------------------------------------------------------------------------------------------------------------------------------------------------------------------------------------------------------------------------------------------------------------------------------------------------------------------------------------------------------------------------------------------------------------------------------------------------------------------------------------------------------------------------------------------------------------------------------------------------------------------|------------------------------------------------------------------------------------|----------------|-------------------------------------------------------------------------|--|
|                                                                                                                                                                                                                                                                                                                                                                                                                                                                                                                                                                                                                                                                                                                                                                                                                                                                                                                                                                                                                                                                                                                                                                                                                                                                                                                                                                                                                                                                                                                                                                                                                                                                                                                                                                                                                                                                                                                                                                                                                                                                                                                                | Blunt caudal fin                                                                   |                | Deeply forked caudal fin                                                |  |
|                                                                                                                                                                                                                                                                                                                                                                                                                                                                                                                                                                                                                                                                                                                                                                                                                                                                                                                                                                                                                                                                                                                                                                                                                                                                                                                                                                                                                                                                                                                                                                                                                                                                                                                                                                                                                                                                                                                                                                                                                                                                                                                                | 1st major anal fin spine lightly serrated                                          |                | 1st major anal fin spine strongly serrated                              |  |
|                                                                                                                                                                                                                                                                                                                                                                                                                                                                                                                                                                                                                                                                                                                                                                                                                                                                                                                                                                                                                                                                                                                                                                                                                                                                                                                                                                                                                                                                                                                                                                                                                                                                                                                                                                                                                                                                                                                                                                                                                                                                                                                                | Convex dorsal fin<br>shape, 1 <sup>st</sup> major<br>fin spine lightly<br>serrated |                | Concave dorsal fin<br>shape,1st major fin<br>spine strongly<br>serrated |  |
| The state of the s | Short gill rakers<br>(21 – 32)                                                     |                | Long gill rakers<br>(35 – 43)                                           |  |